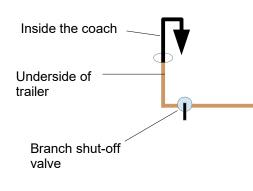

## NOTES:

- 1. All piping passing through the belly/subfloor of the trailer is continuous pipe. All gas connection fittings are located outside or inside the coach.
- 2. Main propane supply line is grounded to the trailer chassis.
- 3. A continuous CO/LPG gas detection monitor is hardwired to the 12V power system. Operation is automatic when the DC disconnect is shut ("ON" position) and 12V power is available to the coach.