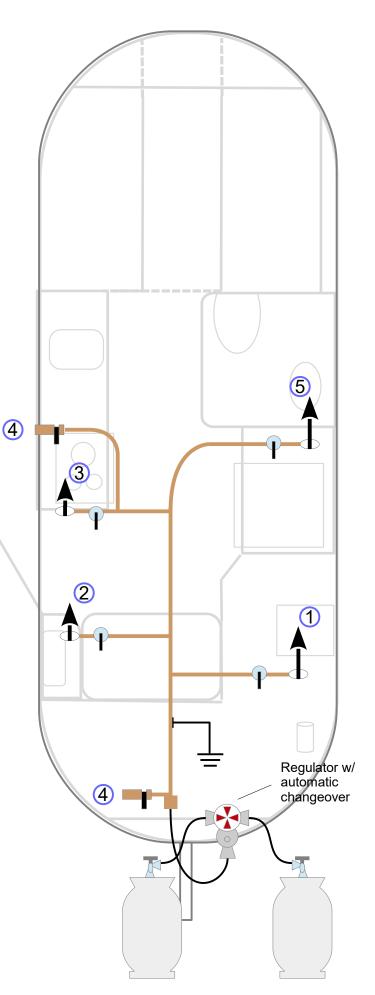

## LPG System Silver Streak ClipperModel 7 S/N 2196 10/25/21

## LOADS:

- Girard GSWH-1 On-demand tankless water heater
- Dickinson Marine P12000 propane fireplace
- 3 Greystone CF-RV17 Gas Range
- Propane quick-connect fitting w/ local shutoff (for outdoor propane accessories)
- 5 B.P. Products Indoor Gas Lantern

## NOTES:

- 1. All piping passing through the belly/subfloor of the trailer is continuous pipe. All gas connection fittings are located outside or inside the coach.
- 2. Main propane supply line is grounded to the trailer chassis.
- 3. A continuous CO/LPG gas detection monitor is hardwired to the 12V power system. Operation is automatic when the DC disconnect is shut ("ON" position) and 12V power is available to the coach.